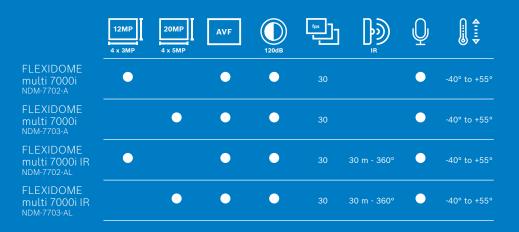

## **FLEXIDOME multi 7000i**

# A multi-directional overview offering highly detailed insights



FLEXIDOME multi 7000i (IR) multi-directional cameras offer up to a 360 degree overview with highly detailed insights thanks to four built-in imagers with built-in Artificial Intelligence.



**FLEXIDOME** multi 7000i



FLEXIDOME multi 7000i IR

#### **Specifications**



#### **Built-in Artificial Intelligence**

With Intelligent Video Analytics and Camera Trainer on each imager





Perimeter

extremely against shaking

Video analytics Camera

Alerts when



Retail stores Intersection Rail stations

### Installation made simple









Project WiFi dongle

Portal



Quickly retrieve correct data



**Applications** 



address

with modular