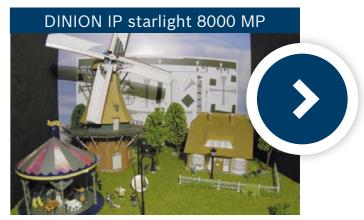

Even when light levels drop to 0.00275 lx, the latest DINION IP starlight 8000 MP camera still provides highly detailed 1080p monochrome images, where others typically fail to deliver any image at all. And with its incredibly high frame rate of 30 frames per second, you can capture fast moving objects in high resolution.

The DINION IP starlight 8000 MP captures images at 5 megapixel resolution even under extreme low-light conditions, giving amazing images in fine detail. With a remarkably high frame rate of 30 frames per second, you can capture fast moving objects in high resolutions regardless of the lighting conditions or time of day. The camera produces multi-megapixel full-color video in near darkness, and delivers detailed monochrome images where other cameras show no image at all.

## starlight

DINION IP starlight 8000 MP versus other Bosch IP cameras in extreme low light

**DINION IP starlight 8000 MP versus other Bosch IP cameras in low light (dawn)** 

DINION IP starlight 7000 HD