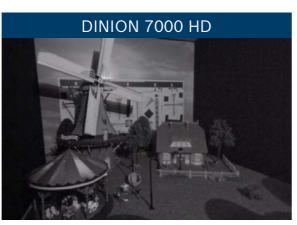

## starlight

DINION IP starlight 8000 MP versus other Bosch IP cameras in extreme low light

**DINION IP starlight 8000 MP versus other Bosch IP cameras in low light (dawn)** 

DINION IP starlight 7000 HD