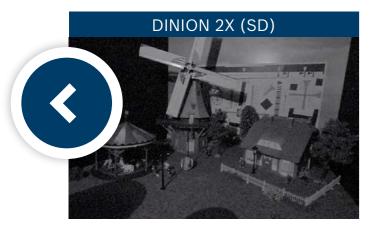

## starlight

DINION IP starlight 8000 MP versus other Bosch IP cameras in extreme low light

**DINION IP starlight 8000 MP versus other Bosch IP cameras in low light (dawn)** 

DINION IP starlight 7000 HD