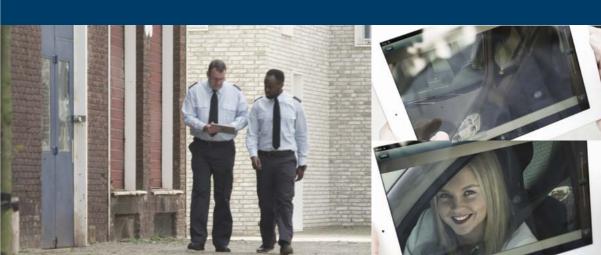

## Adding sense and structure

Intelligent Video Analysis (IVA) alerts you when needed, and helps you quickly retrieve the correct data. It makes complex tasks easy and minimizes false alarms by smartly combining a set of IVA rules. IVA uses metadata to add sense and structure to your video for fast and efficient retrieval of relevant images from hours of recorded material. A fail-proof way to gather irrefutable forensic evidence or optimize business processes based on, for example, people counting or crowd density information.