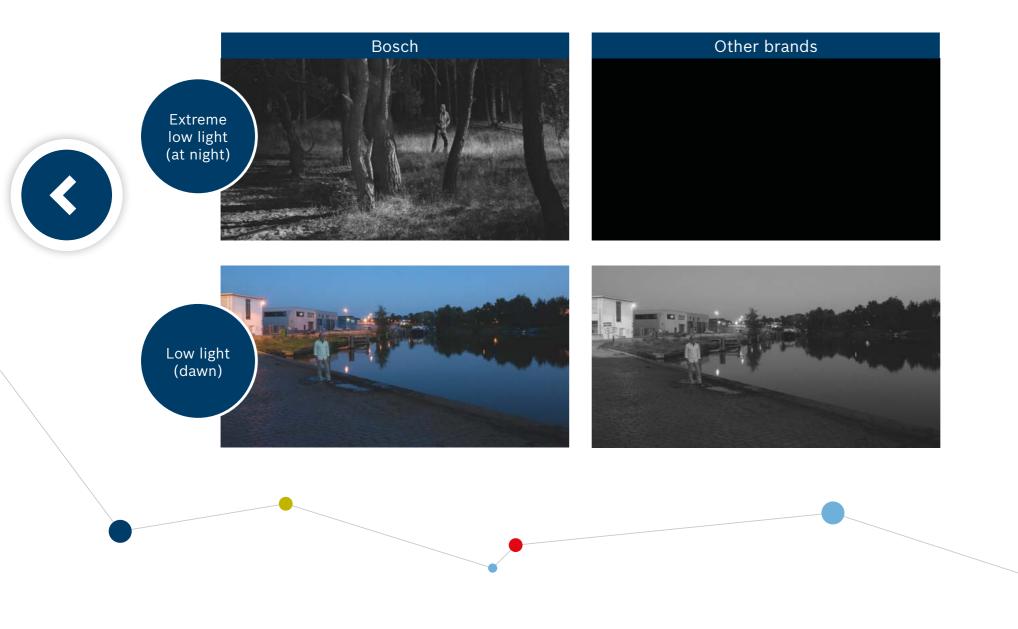

Even when light levels drop to 0.00275 lx, the latest DINION IP starlight 8000 MP camera still provides highly detailed 1080p monochrome images, where others typically fail to deliver any image at all. And with its incredibly high frame rate of 30 frames per second, you can capture fast moving objects in high resolution.

The DINION IP starlight 8000 MP captures images at 5 megapixel resolution even under extreme low-light conditions, giving amazing images in fine detail. With a remarkably high frame rate of 30 frames per second, you can capture fast moving objects in high resolutions regardless of the lighting conditions or time of day. The camera produces multi-megapixel full-color video in near darkness, and delivers detailed monochrome images where other cameras show no image at all.

## starlight

DINION IP starlight 8000 MP versus other Bosch IP cameras in extreme low light

**DINION IP starlight 8000 MP versus other Bosch IP cameras in low light (dawn)** 

DINION IP starlight 7000 HD