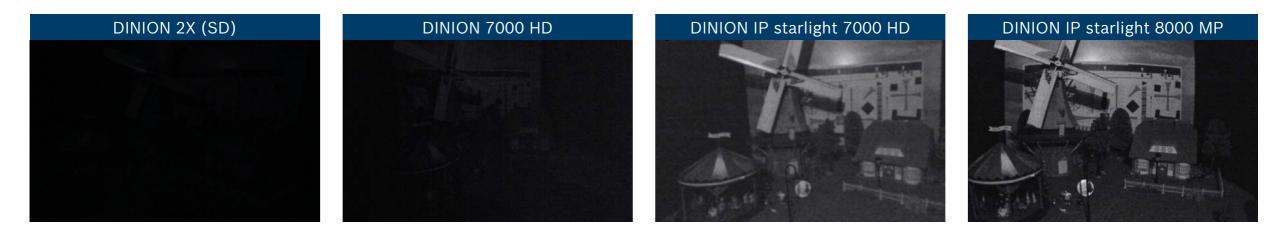

Even when light levels drop to 0.00275 lx, the latest DINION IP starlight 8000 MP camera still provides highly detailed 1080p monochrome images, where others typically fail to deliver any image at all. And with its incredibly high frame rate of 30 frames per second, you can capture fast moving objects in high resolution.

The DINION IP starlight 8000 MP captures images at 5 megapixel resolution even under extreme low-light conditions, giving amazing images in fine detail. With a remarkably high frame rate of 30 frames per second, you can capture fast moving objects in high resolutions regardless of the lighting conditions or time of day. The camera produces multi-megapixel full-color video in near darkness, and delivers detailed monochrome images where other cameras show no image at all.

## starlight

DINION IP starlight 8000 MP versus other Bosch IP cameras in extreme low light

**DINION IP starlight 8000 MP versus other Bosch IP cameras in low light (dawn)** 

DINION IP starlight 7000 HD